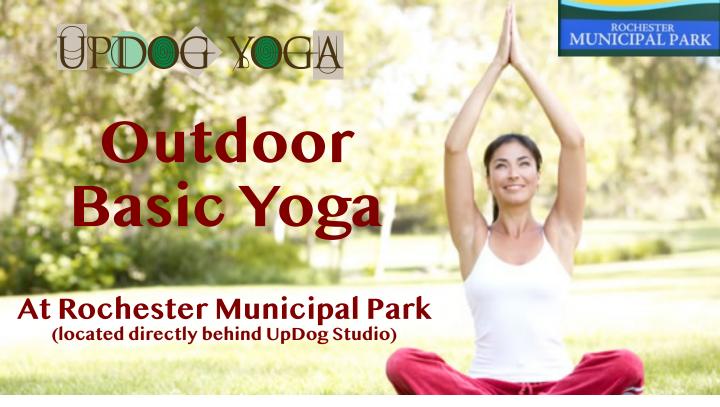

## Wednesday, June 7 6:30-7:30PM

\$10 per person advance registration (\$15 cash at door)

Join UpDog Instructor Natasha at **Rochester Municipal Park** for a Basic Yoga Class in the fresh outdoors! This 60-minute class includes light movement, stretching and a relaxing savasana while tuning into the sights and sounds of nature.

Appropriate for all levels – *Everyone welcome!* 

Meet at the pavilion, just across the walking bridge from the main park entrance off Pine Street (just a 2 minute walk from UpDog).

Bring your Yoga mat and optional blanket. Walk-ins Welcome!